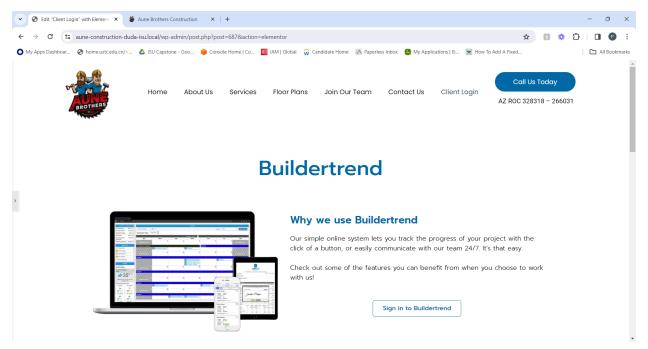

# Original Client Login:

#### Why we use Buildertrend

Our simple online system lets you track the progress of your project with the click of a button, or easily communicate with our team 24/7. It's that easy.

Check out some of the features you can benefit from when you choose to work with us!

Sign in to Buildertrend 🖸

Figure 5a.

My Version:

Figure 6a.

Figure 6b.

Since we have our client meeting tomorrow, there are some things I want to tell /ask John, ranked most important to least important:

- 1. How does John want to handle the forms for the Contact Us and Join Our Team pages? Is there any backend database work that we need to address?
- 2. The forms in the Contact Us and Join Our Team pages use reCAPTCHA, and it requires a site key and a secret key. How do I access these?
  - a. Does he want version one or three?
- On the original website on the Our Services page, the images are clickable but lead to a 404. What should I do for the images? I could also make the images static and use the buttons instead.
- 4. All five image pages and the Home page have this pop up image carousel but elementor doesn't have this. What should I use instead?
- 5. In the Home and Client Login page, There is a button that leads to the Buildertrend website, but the button uses two icons. Elementor only has an option for one icon, so should I just leave it as is?
- 6. When we get everything completed, can I get access to the next website? (I still don't have access to the Bigger Staff Co. website)