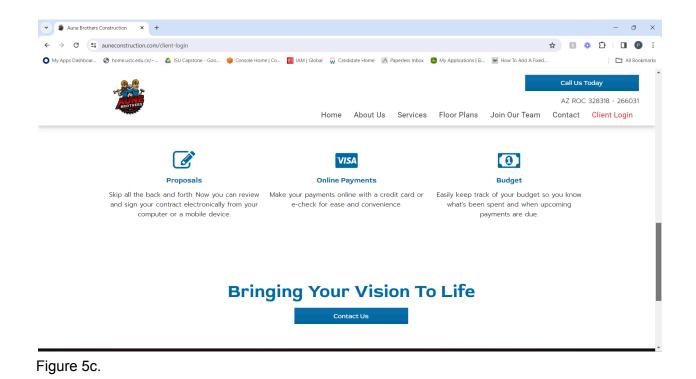

# Original Client Login:

#### Why we use Buildertrend

Our simple online system lets you track the progress of your project with the click of a button, or easily communicate with our team 24/7. It's that easy.

Check out some of the features you can benefit from when you choose to work with us!

Sign in to Buildertrend 🖸

Figure 5a.

My Version:

Figure 6a.

Figure 6b.

Since we have our client meeting tomorrow, there are some things I want to tell /ask John, ranked most important to least important:

- 1. How does John want to handle the forms for the Contact Us and Join Our Team pages? Is there any backend database work that we need to address?
- 2. The forms in the Contact Us and Join Our Team pages use reCAPTCHA, and it requires a site key and a secret key. How do I access these?
  - a. Does he want version one or three?
- On the original website on the Our Services page, the images are clickable but lead to a 404. What should I do for the images? I could also make the images static and use the buttons instead.
- 4. All five image pages and the Home page have this pop up image carousel but elementor doesn't have this. What should I use instead?
- 5. In the Home and Client Login page, There is a button that leads to the Buildertrend website, but the button uses two icons. Elementor only has an option for one icon, so should I just leave it as is?
- 6. When we get everything completed, can I get access to the next website? (I still don't have access to the Bigger Staff Co. website)