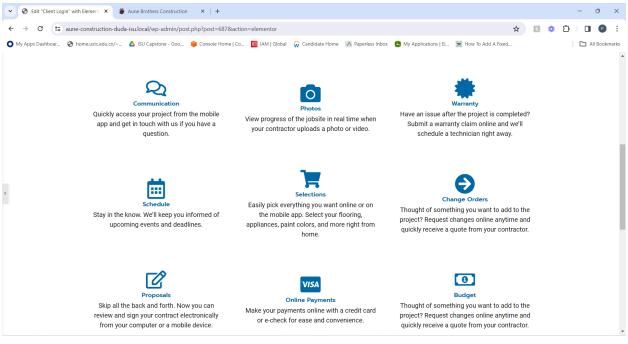

#### Why we use Buildertrend

Our simple online system lets you track the progress of your project with the click of a button, or easily communicate with our team 24/7. It's that easy.

Check out some of the features you can benefit from when you choose to work with us!

Sign in to Buildertrend 🖸

Figure 5a.

My Version:

Figure 6a.

Figure 6b.

Since we have our client meeting tomorrow, there are some things I want to tell /ask John, ranked most important to least important:

- 1. How does John want to handle the forms for the Contact Us and Join Our Team pages? Is there any backend database work that we need to address?
- 2. The forms in the Contact Us and Join Our Team pages use reCAPTCHA, and it requires a site key and a secret key. How do I access these?
  - a. Does he want version one or three?
- On the original website on the Our Services page, the images are clickable but lead to a 404. What should I do for the images? I could also make the images static and use the buttons instead.
- 4. All five image pages and the Home page have this pop up image carousel but elementor doesn't have this. What should I use instead?
- 5. In the Home and Client Login page, There is a button that leads to the Buildertrend website, but the button uses two icons. Elementor only has an option for one icon, so should I just leave it as is?
- 6. When we get everything completed, can I get access to the next website? (I still don't have access to the Bigger Staff Co. website)