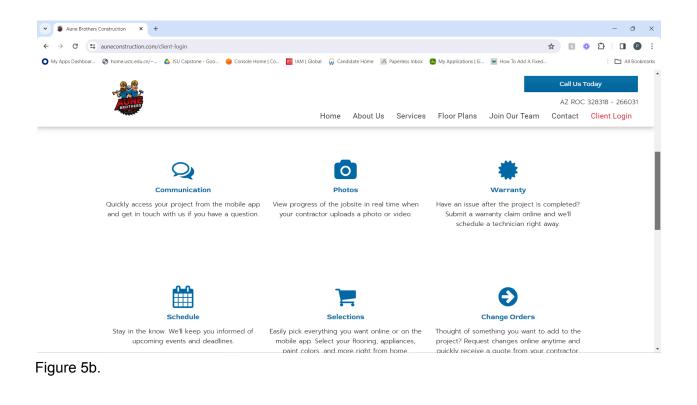

# Original Client Login:

#### Why we use Buildertrend

Our simple online system lets you track the progress of your project with the click of a button, or easily communicate with our team 24/7. It's that easy.

Check out some of the features you can benefit from when you choose to work with us!

Sign in to Buildertrend 🖸

Figure 5a.

My Version:

Figure 6a.

Figure 6b.

Since we have our client meeting tomorrow, there are some things I want to tell /ask John, ranked most important to least important:

- 1. How does John want to handle the forms for the Contact Us and Join Our Team pages? Is there any backend database work that we need to address?
- 2. The forms in the Contact Us and Join Our Team pages use reCAPTCHA, and it requires a site key and a secret key. How do I access these?
  - a. Does he want version one or three?
- On the original website on the Our Services page, the images are clickable but lead to a 404. What should I do for the images? I could also make the images static and use the buttons instead.
- 4. All five image pages and the Home page have this pop up image carousel but elementor doesn't have this. What should I use instead?
- 5. In the Home and Client Login page, There is a button that leads to the Buildertrend website, but the button uses two icons. Elementor only has an option for one icon, so should I just leave it as is?
- 6. When we get everything completed, can I get access to the next website? (I still don't have access to the Bigger Staff Co. website)