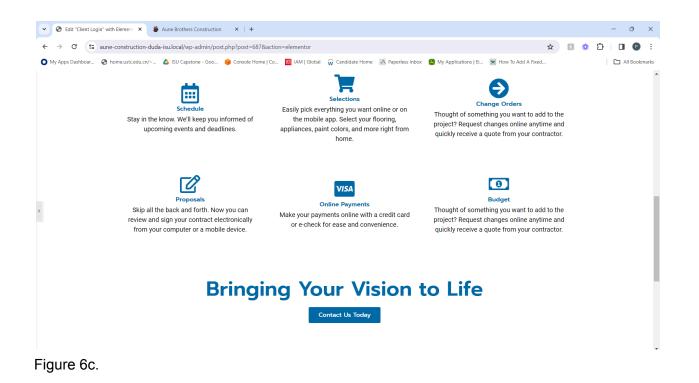

#### Why we use Buildertrend

Our simple online system lets you track the progress of your project with the click of a button, or easily communicate with our team 24/7. It's that easy.

Check out some of the features you can benefit from when you choose to work with us!

Sign in to Buildertrend 🖸

Figure 5a.

My Version:

Figure 6a.

Figure 6b.

Since we have our client meeting tomorrow, there are some things I want to tell /ask John, ranked most important to least important:

- 1. How does John want to handle the forms for the Contact Us and Join Our Team pages? Is there any backend database work that we need to address?
- 2. The forms in the Contact Us and Join Our Team pages use reCAPTCHA, and it requires a site key and a secret key. How do I access these?
  - a. Does he want version one or three?
- On the original website on the Our Services page, the images are clickable but lead to a 404. What should I do for the images? I could also make the images static and use the buttons instead.
- 4. All five image pages and the Home page have this pop up image carousel but elementor doesn't have this. What should I use instead?
- 5. In the Home and Client Login page, There is a button that leads to the Buildertrend website, but the button uses two icons. Elementor only has an option for one icon, so should I just leave it as is?
- 6. When we get everything completed, can I get access to the next website? (I still don't have access to the Bigger Staff Co. website)